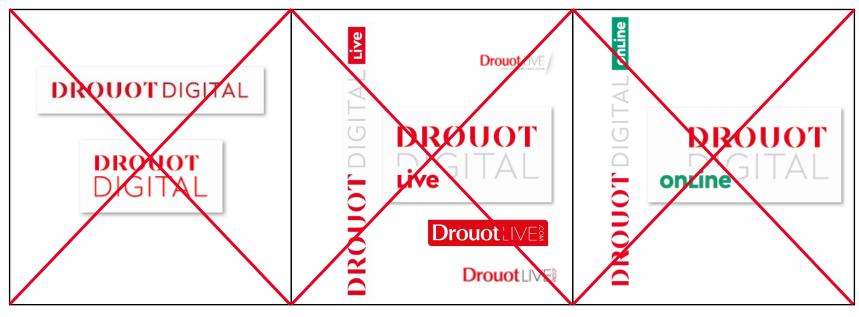

# **DROUOT.com** LOGOS TO BE DELETED FROM ALL SUPPORTS

These logos, as well as any colour variation are to be deleted.

All these variations of the Live logo are to be deleted.

All these variations of the Online logo are to be deleted.