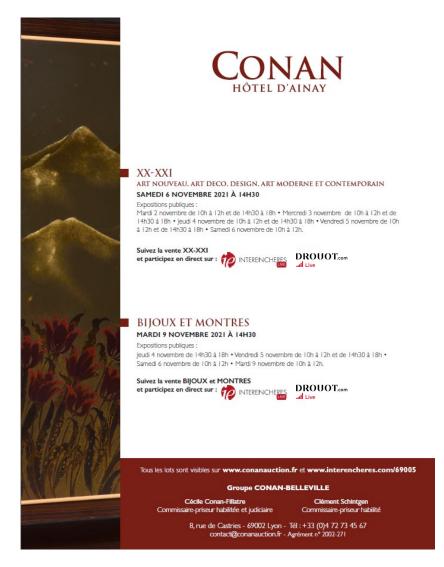

onsulter le catalogue



John Adam Houston (1812-1884) : (attribué à) Huile sur toile représentant une ieune femme.



**Maison JANSEN**, attribué à Guéridon figurant une gerbe de blé, métal à patine dorée



École de D'EGMONT Juste (Leyde, 1601 – Anvers, 1674): Huile sur toile représentant un homme richement vétu.

#### Consulter le catalogue

#### Auctie's vend aux enchères pour le bien



Cette vente aux enchères aura lieu à l'Hôtel Drouot, 9 rue Drouot 75009 Paris. Exposition publique le mardi 26 octobre de 11 h à 18h, le mercredi 27 octobre de 11 h à 12h. Vente à 14h, diffusée en direct sur Drouot Live. Plus d'informations au 01 42 72 03 65. Certains des lots présentés aux enchères financeront des projets caritatifs.

## **DROUOT.com** EXAMPLES OF HOW TO USE THE LOGOS – CATALOGUES





### **DROUOT**<sub>com</sub>

FORBIDDEN USES OF THE DROUOT.com LOGO

AND ALL ITS **VARIATIONS** 

DROUOT.com DROUOT.com DROUOT.com

Do not change the colour of any logo

Do not write the '.com' in caps

Do not change the shape of any logo

DROUOT.com

Do not apply any effects to any logo



Do not use any of the logos on a detailed background



Do not use any of the logos on a similar background colour



The use of the brands Drouot.com, Drouot.com Live, Drouot.com Online and Drouot.com Buy Now, as well as the design guidelines featured in this presentation are reserved to the auction houses which use Drouot's services about sales hosted on the Drouot.com platform.

For any question regarding how to use any of the logos mentionned in this presentation, please contact

Mathilde Fennebre