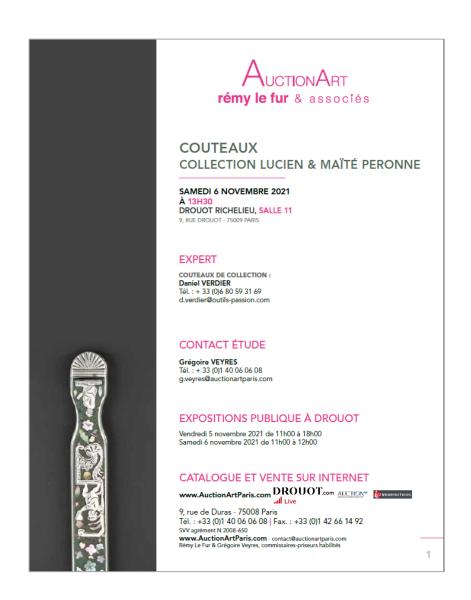

Consulter le catalogue



John Adam Houston (1812-1884) : (attribué à) Huile sur toile représentant une ieune femme.



**Maison JANSEN**, attribué à Guéridon figurant une gerbe de blé, métal à patine dorée



École de D'EGMONT Juste (Leyde, 1601 – Anvers, 1674): Huile sur toile représentant un homme richement vétu.

#### Consulter le catalogue

#### Auctie's vend aux enchères pour le bien



Cette vente aux enchères aura lieu à l'Hôtel Drouot, 9 rue Drouot 75009 Paris. Exposition publique le mardi 26 octobre de 11 h à 18h, le mercredi 27 octobre de 11 h à 12h. Vente à 14h, diffusée en direct sur Drouot Live. Plus d'informations au 01 42 72 03 65. Certains des lots présentés aux enchères financeront des projets caritatifs.

## **DROUOT.com** EXAMPLES OF HOW TO USE THE LOGOS – CATALOGUES





### **DROUOT**<sub>com</sub>

FORBIDDEN USES OF THE DROUOT.com LOGO

AND ALL ITS **VARIATIONS** 

DROUOT.com DROUOT.com DROUOT.com

Do not change the colour of any logo

Do not write the '.com' in caps

Do not change the shape of any logo

DROUOT.com

Do not apply any effects to any logo



Do not use any of the logos on a detailed background



Do not use any of the logos on a similar background colour



The use of the brands Drouot.com, Drouot.com Live, Drouot.com Online and Drouot.com Buy Now, as well as the design guidelines featured in this presentation are reserved to the auction houses which use Drouot's services about sales hosted on the Drouot.com platform.

For any question regarding how to use any of the logos mentionned in this presentation, please contact

Mathilde Fenneb